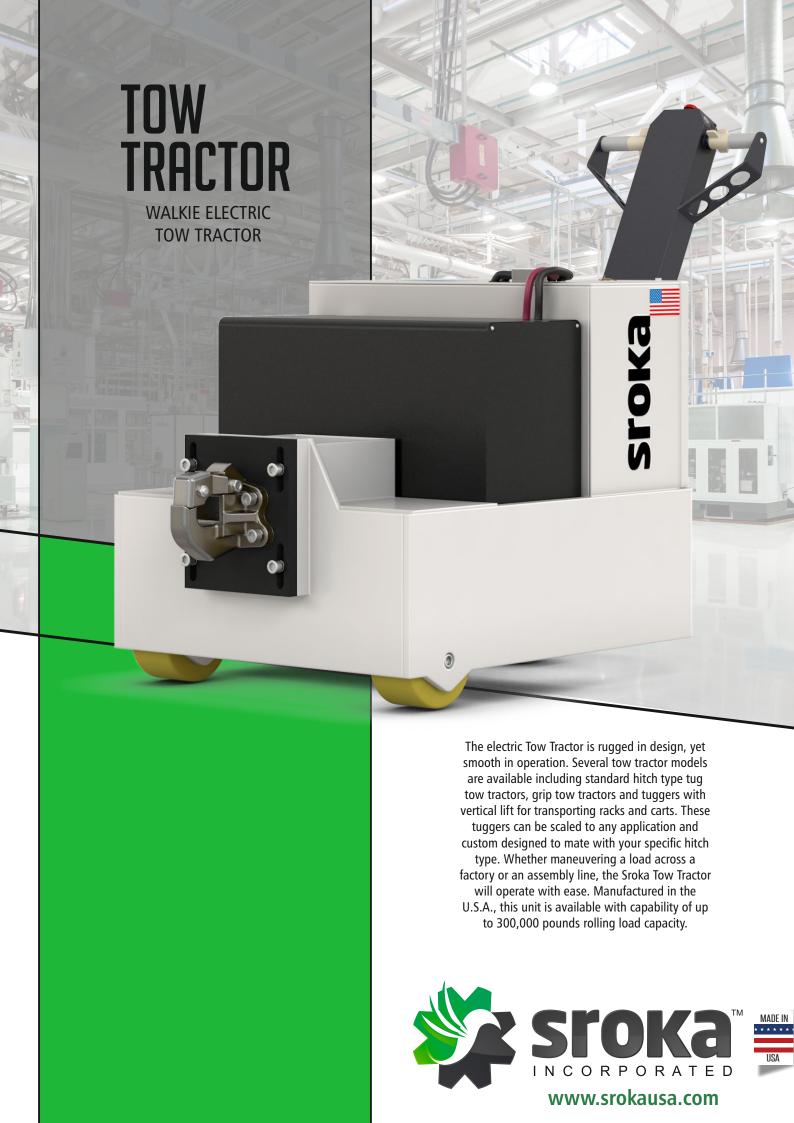

#### **FEATURES**

- · All Steel Construction Chassis
- · AC Curtis Controllers
- · Heavy Duty Double Reduction Helical Gear Drive
- · Heavy Duty AC IP 44 Sealed Traction Motor
- · Electromagnetic Braking System
- · Polyurethane Non-Marking Tires
- · Manual or Power Steering System, depending on weight
- · Horn, Key Switch, LCD BDI w/ Hour Meter & Low Battery Indicator
- · Lift Interrupt
- · Safety Reverse Belly Button Switch
- · Electric Push Button Controls

#### **BENEFITS**

- · Low Maintenance
- · Economical
- · Quiet Operation
- · Smooth Acceleration
- · Versatile Application
- · Easy To Use

## **OPTIONS**

- · Standard & Specialized Hitch Combinations
- · Amber Strobe Light, Pole Mounted
- · Single Pole Mounted BLUE Spot Light (Specify Forward or Back)
- · Dual Pole Mounted BLUE Spot Lights, Forward and Back
- · Operator Rubber Toe/Debris Guard
- · Safety Travel Alarm
- · Paint, Safety Yellow or Safety Orange
- · "EE" Construction
- · Stainless Steel Construction
- · Wash Down Package
- · Anti-Corrosion Package
- · Cold Storage Package